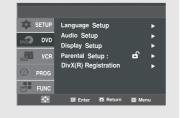

y an image.
- The resolutions available for HDMI output depend on the connected TV or projector. For more details, see the user's manual of your TV or projector.
- When the resolution is changed during playback, it may take a few seconds for a normal image to appear.
- For better picture quality, set the HDMI output resolution to 720p or 1080p.

# **Setting Up the Parental Control**

The Parental Control function works in conjunction with DVDs that have been assigned a rating, which helps you control the types of DVDs that your family watches. There are up to 8 rating levels on a disc.

## **Setting Up the Rating Level**

# 1

With the unit in stop mode, press the **MENU** button on the remote control.



# 2

Press the ▲/▼ buttons to select **DVD**, then press the ▶ or **ENTER** button.



# 3

Press the ▲/▼ buttons to select **Parental Setup**, then press the ► or **ENTER** button.

Enter your password.



# 4

Press the ► or **ENTER**The Enter Password screen appears.



5

Press the ► or **ENTER**The Enter Password screen appears.



#### Not

The default password is 0000.



Press the ▲/▼ buttons to select the Rating Level you want, then press the ► or ENTER button.

e.g) Setting up in Level 6.



- To make the DVD setup menu disappear, press the MENU button.
  - For example, if you select up to Level 6, discs that contain Level 7 or 8 will not play.

## **Changing the Password**

1

With the unit in stop mode, press the **MENU** button on the remote control.



2

Press the ▲/▼ buttons to select **DVD**, then press the ▶ or **ENTER** button.



3

Press the ▲/▼ button